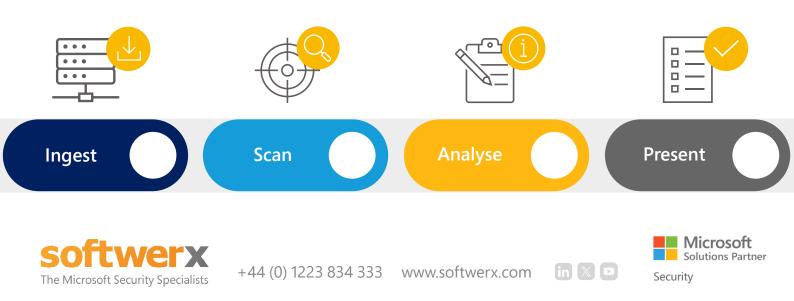

#### How does it work?

Utilising an industry-leading automated Cybersecurity Assessment tool, we examine all aspects of your infrastructure and environment including email, mobile devices, Azure AD Identity, Application Permissions, Windows Configuration, Access Management, Patch Management, plus much more.